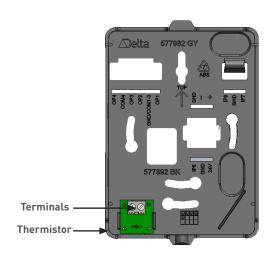

#### **Thermistor**

10kΩ Type 3 @ 25°C (77°F) Accuracy ± 0.2°C (0.36°F) Stability of 0.13°C (0.24°F) over 5 years

#### Connectors

Non-removable screw-type terminal connectors